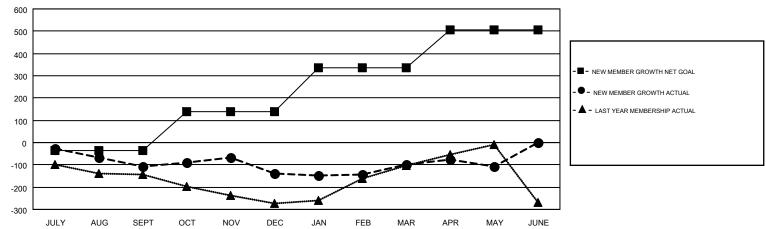

## Multiple District 5M

DENNIS STEVENSON, JUDY HANKOM

GMT CA NA

| Clubs                 |               |           |               | Members               |                                                                |                                                              |                                                    |  |
|-----------------------|---------------|-----------|---------------|-----------------------|----------------------------------------------------------------|--------------------------------------------------------------|----------------------------------------------------|--|
| RESULTS FOR 2016-2017 |               |           |               | RESULTS FOR 2016-2017 |                                                                |                                                              |                                                    |  |
| QUARTER               | NEW CLUB GOAL | NEW CLUBS | DROPPED CLUBS | QUARTER               | NEW MEMBER GROWTH<br>NET GOAL (not reinstated<br>or transfers) | NEW MEMBER<br>GROWTH ACTUAL (not<br>reinstated or transfers) | DROPPED<br>MEMBERS ACTUAL<br>(including transfers) |  |
| JULY/AUG/SEPT         | 1             | 2         | 1             | JULY/AUG/SEPT         | -36                                                            | 400                                                          | 509                                                |  |
| OCT/NOV/DEC           | 4             | 3         | 2             | OCT/NOV/DEC           | 176                                                            | 479                                                          | 508                                                |  |
| JAN/FEB/MAR           | 4             | 1         | 0             | JAN/FEB/MAR           | 195                                                            | 433                                                          | 395                                                |  |
| APR/MAY/JUNE          | 5             | 1         | 1             | APR/MAY/JUNE          | 173                                                            | 272                                                          | 281                                                |  |

## GOALS AND ACTUAL MEMBERS CUMULATIVE

| DROPPED CLUBS: 4  DROPPED MEMBERS |            | 458 CLUBS OF 658 ADDED 1 OR MORE NEW MEMBERS | GENDER DISTR  MALE  FEMALE | ,        |       |
|-----------------------------------|------------|----------------------------------------------|----------------------------|----------|-------|
| DECEASED                          | 240        | CLICK HERE FOR CUMULATIVE                    | TOTAL FAMILY UNIT MEMBERS  |          | 4,436 |
| CLUB CANCELLED OTHER              | 3<br>1,450 | MEMBERSHIP DATA                              | FAMILY MEMBERS PAY         | ING HALF | 2,248 |
| TOTAL                             | 1,693      |                                              | DUES                       |          |       |