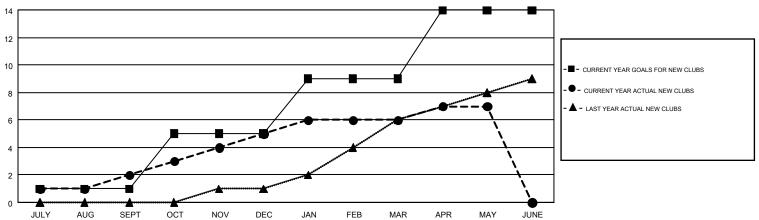

## Multiple District 5M

DENNIS STEVENSON, JUDY HANKOM

GMT CA NA

| Clubs                 |               |           |               | Members               |                                                                |                                                              |                                                    |  |
|-----------------------|---------------|-----------|---------------|-----------------------|----------------------------------------------------------------|--------------------------------------------------------------|----------------------------------------------------|--|
| RESULTS FOR 2016-2017 |               |           |               | RESULTS FOR 2016-2017 |                                                                |                                                              |                                                    |  |
| QUARTER               | NEW CLUB GOAL | NEW CLUBS | DROPPED CLUBS | QUARTER               | NEW MEMBER GROWTH<br>NET GOAL (not reinstated<br>or transfers) | NEW MEMBER<br>GROWTH ACTUAL (not<br>reinstated or transfers) | DROPPED<br>MEMBERS ACTUAL<br>(including transfers) |  |
| JULY/AUG/SEPT         | 1             | 2         | 1             | JULY/AUG/SEPT         | -36                                                            | 400                                                          | 509                                                |  |
| OCT/NOV/DEC           | 4             | 3         | 2             | OCT/NOV/DEC           | 176                                                            | 479                                                          | 508                                                |  |
| JAN/FEB/MAR           | 4             | 1         | 0             | JAN/FEB/MAR           | 195                                                            | 433                                                          | 395                                                |  |
| APR/MAY/JUNE          | 5             | 1         | 1             | APR/MAY/JUNE          | 173                                                            | 272                                                          | 281                                                |  |

## GOALS AND ACTUAL NEW CLUBS CUMULATIVE